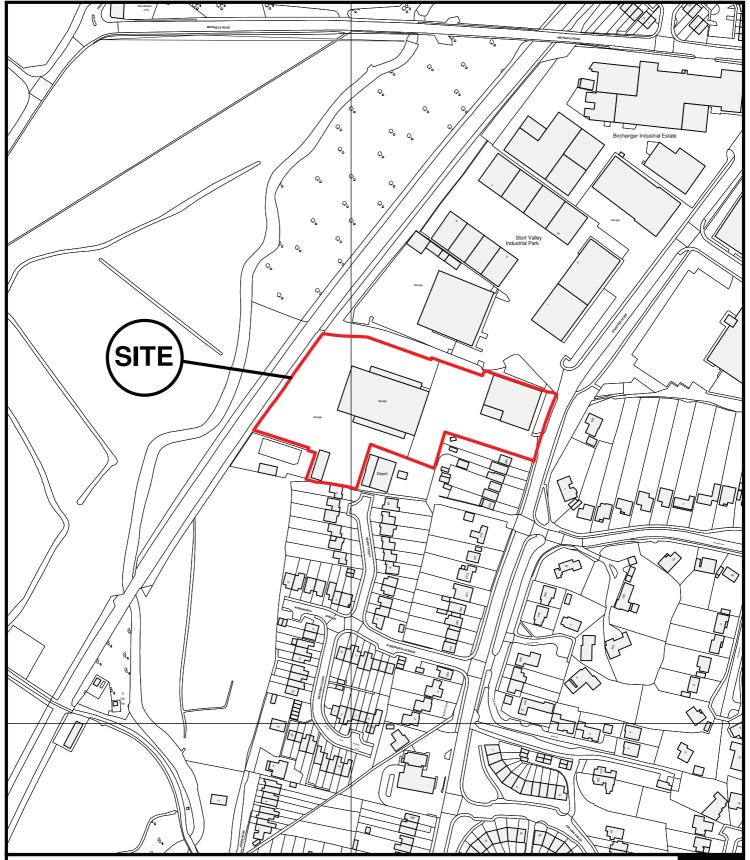

East Herts Council Wallfields Pegs Lane Hertford SG13 8EQ

Tel: 01279 655261

Address: 295, Stansted Road, Bishop's Stortford, CM23 2BT

Reference: 3/10/0906/FP

Scale: 1:2500

O.S Sheet: TL 4922 NW/NE

Date of Print: 04-August-2010